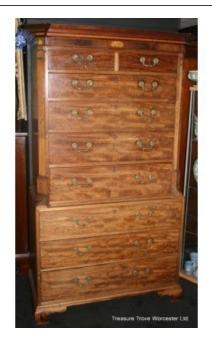

## Treasure Trove Worcester 50 Barbourne Road, Worcester, Worcestershire WR1 1JA.

George III Mahogany Chest-on-chest £0.00

| Width  | 118cm | 46 1/2" |
|--------|-------|---------|
| Depth  | 61cm  | 24"     |
| Height | 197cm | 77 1/2" |

|        | Chest on chest |
|--------|----------------|
| Period | Georgian       |
| Wood   | Mahogany       |
|        |                |

The upper section with moulded cornice above 6 graduated drawers flanked by inlaid canted corners, the lower section with 3 further drawers.