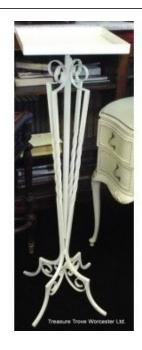

## **Painted Wrought Iron Pedestal Stand**

| Тор    | 31x31cm | 12 1/4x12 1/4" |
|--------|---------|----------------|
| Height | 111.5cm | 43 3/4"        |

|             | Pedestal      |
|-------------|---------------|
| Composition | Wrought iron  |
| Finish      | Painted cream |

## Good weight

Spray painted antique shabby chic cream finish

Treasure Trove Worcester 50 Barbourne Road, Worcester, Worcestershire WR1 1JA.

Telephone: + 44 (0)1905 799928 Email: lordcooke@treasuretroveworcester.com