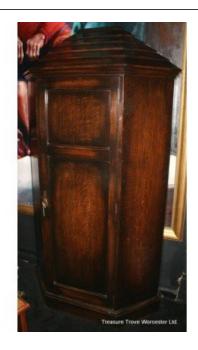

## Treasure Trove Worcester 50 Barbourne Road, Worcester, Worcestershire WR1 1JA.

Oak Hall Wardrobe Cupboard £0.00

| Width  | 117 cm | 46 in |
|--------|--------|-------|
| Depth  | 41 cm  | 16 in |
| Height | 211 cm | 83 in |

| Period    | Early 20th c.                           |
|-----------|-----------------------------------------|
| Wood      | Oak                                     |
| Condition | Good, clean condition commensurate with |
|           | age                                     |

Good quality heavy oak shaped wardrobe

Hanging rail within, bevelled glass mirror to inside of door

Ideal for the front entrance, or hallway or even bedroom

Treasure Trove Worcester 50 Barbourne Road, Worcester, Worcestershire WR1 1JA. Telephone: + 44 (0)1905 799928 Email: