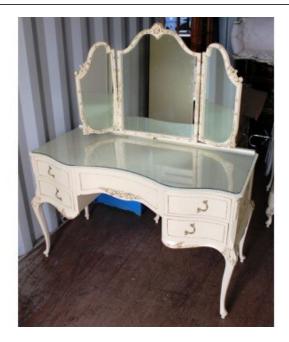

Treasure Trove Worcester 50 Barbourne Road, Worcester, Worcestershire WR1 1JA.

Vintage Olympus Louis XV Style Painted Cream Dressing Table

£0.00

| Width                  | 122 cm   | 4 ft      |
|------------------------|----------|-----------|
| Depth                  | 56 cm    | 22 in     |
| Height (to surface)    | 77 cm    | 30 1/4 in |
| Height (top of mirror) | 144.5 cm | 57 in     |

| Period    | 20th c.                                                                          |  |
|-----------|----------------------------------------------------------------------------------|--|
| Maker     | Olympus                                                                          |  |
| Wood      | Solid wood with original dipper cream<br>finish and ornate moulded detailing     |  |
| Condition | Very good condition. one or two very small marks to finish commensurate with age |  |

Original top quality 20th century olympus dressing table.

The hinged mirrors above the surface, plate glass top.

Treasure Trove Worcester 50 Barbourne Road, Worcester, Worcestershire WR1 1JA.

Drawers to the body, standing on cabriole legs