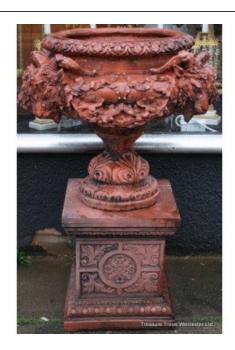

## Pair of Heavy Terracotta Style Rams Head Garden Urns on Base

| Composition | Stone composite |
|-------------|-----------------|
| Finish      | Terracotta      |
| Width       | 67cm / 26 1/2"  |
| Height      | 98cm / 38 1/2"  |

Three sections: top urn, socle base and base

Classical mouldings and design. Terracotta finish

Lovely quality. Fantastic in the garden, on the driveway or planted in a conservatory.

Handles to either side