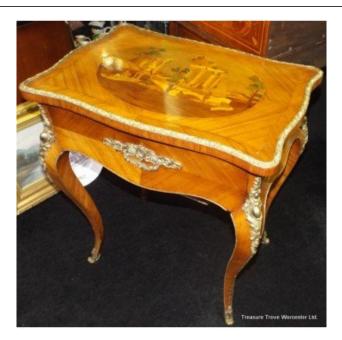

## Treasure Trove Worcester 50 Barbourne Road, Worcester, Worcestershire WR1 1JA.

Victorian Marquetry Kingwood French Works Table

£0.00

| Width  | 64cm   | 25"     |
|--------|--------|---------|
| Depth  | 46cm   | 18"     |
| Height | 72.5cm | 28 1/2" |

| Period | 19th century         |  |
|--------|----------------------|--|
| Wood   | Kingwood, fruitwoods |  |

Heavy ormolu mounts

Engraved locks and hinges

Kingwood, marquetry

Tray within

Treasure Trove Worcester 50 Barbourne Road, Worcester, Worcestershire WR1 1JA. Telephone: + 44 (0)1905 799928 Email: lordcooke@treasuretroveworcester.com