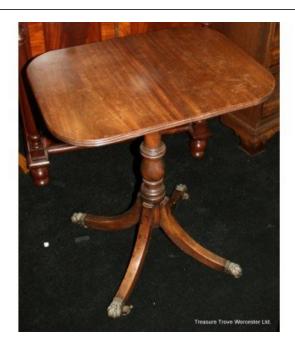

## **George IV Style Tilt Top Occasional Table**

| Тор    | 59x46cm | 23x18"  |
|--------|---------|---------|
|        |         |         |
| Height | 70cm    | 27 1/2" |

| Table  | Occasional tilt-top |  |
|--------|---------------------|--|
| Period | George IV style     |  |
|        |                     |  |
|        |                     |  |

Good condition. Scratches to the surface, could be repolished.

Treasure Trove Worcester 50 Barbourne Road, Worcester, Worcestershire WR1 1JA. Telephone: + 44 (0)1905 799928 Email: lordcooke@treasuretroveworcester.com