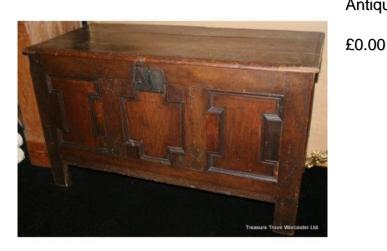

## Treasure Trove Worcester 50 Barbourne Road, Worcester, Worcestershire WR1 1JA.

Antique 17th c. Oak Coffer

| Width  | 115.5cm | 45 1/2" |
|--------|---------|---------|
| Depth  | 52cm    | 20 1/2" |
| Height | 67.4cm  | 26 1/2" |

| Period | 17th century |
|--------|--------------|
| Wood   | Oak          |

Genuine period oak coffer

Three panel top

Original candle box within

Studded monogram and date to front 1687

Good condition commensurate with age.