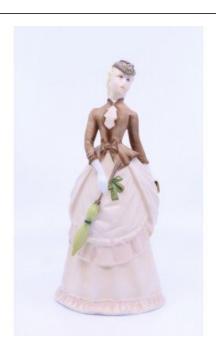

## Treasure Trove Worcester 50 Barbourne Road, Worcester, Worcestershire WR1 1JA.

Royal Worcester Figurine Sunday Morning £25.00

| Manufacturer | Royal Worcester                                                                             |
|--------------|---------------------------------------------------------------------------------------------|
| Title        | Sunday Morning                                                                              |
| Finish       | Bisque                                                                                      |
| Height       | 20 cm / 8 in                                                                                |
| Backstamp    | First quality                                                                               |
| Condition    | No chips, cracks, repairs. Please note second quality, small mark to backstamp to underside |