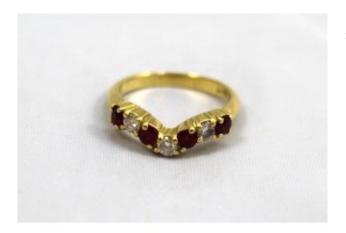

## Ruby & Diamond Wishbone Yellow Gold Ring

£0.00

| Туре            | Wishbone ring                                                                                                                                                                   |
|-----------------|---------------------------------------------------------------------------------------------------------------------------------------------------------------------------------|
| Rubies          | Four round mixed cut rubies<br>measuring approx 3.2mm average<br>diameter each, weighing total<br>approx. 0.65 carat                                                            |
| Diamonds        | Three round brilliant cut diamonds<br>measuring approx. 3.2mm average<br>diameter each, weighing total<br>approx. 0.36 carat, assessed colour<br>H/I, assessed clarity SI2 - I1 |
| Setting         | Yellow claw setting to "V" shaped<br>wishbone front                                                                                                                             |
| Shank           | Wishbone continuing to "D" profile<br>yellow shank, 3mm wide, No<br>hallmark, stamped 18ct, testing as<br>18ct yellow gold throughout, modern                                   |
| Gross weight    | 5.40 grammes                                                                                                                                                                    |
| Valuation (NRV) | £1,600.00                                                                                                                                                                       |
| Ring size       | R (British)                                                                                                                                                                     |