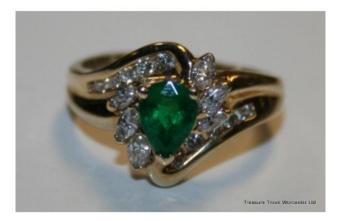

Treasure Trove Worcester 50 Barbourne Road, Worcester, Worcestershire WR1 1JA.

Emerald & Diamond Fancy Cluster Yellow Gold Ring

£0.00

| Туре      | Ring                                                                                                                                                                                                                                                                                                                                                                                          |
|-----------|-----------------------------------------------------------------------------------------------------------------------------------------------------------------------------------------------------------------------------------------------------------------------------------------------------------------------------------------------------------------------------------------------|
| Emeralds  | Pear shaped mixed cut emerald to<br>centre measuring approx 7.0mm x<br>49.mm x 3.15mm depth, weighing<br>0.60 carat estimated, colour slightly<br>yellowish mid green                                                                                                                                                                                                                         |
| Diamonds  | Diamond surround and diamond set<br>crossover twist shoulders comprising<br>a total of six marquise shaped<br>brilliant cut diamonds measuring<br>approx 3.5mm x 1.75mm average<br>each and ten round brilliant cut<br>diamonds measuring between<br>approx 2.0mm to 1.4mm average<br>each. Total overall diamond weight<br>0.50 carat estimated, assessed<br>colour G/H, assessed clarity SI |
| Setting   | Yellow claw and end settings,                                                                                                                                                                                                                                                                                                                                                                 |
| Shoulders | Channel set shoulders. Plain polished, grooved pattern to shank                                                                                                                                                                                                                                                                                                                               |
| Shank     | 'D' profile yellow shank, 3mm wide.<br>No hallmark, stamped 14k, testing                                                                                                                                                                                                                                                                                                                      |