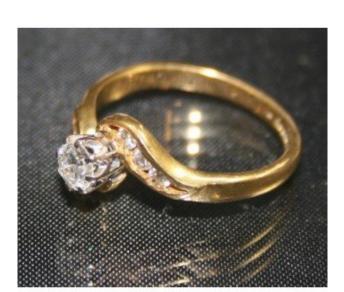

Worcestershire

WR1 1JA.

lordcooke@treasuretroveworcester.com

Diamond Single Stone Crossover Twist Yellow Gold Ring

£600.00

| Туре            | Ring                                                                                                                                            |
|-----------------|-------------------------------------------------------------------------------------------------------------------------------------------------|
| Stone           | Round brilliant cut diamond measuring approx. 4.0mm x 4.0mm x 2.3mm depth, weighing approx. 0.22 carat                                          |
| Shoulders       | Shoulders set with total of six round brilliant cut diamonds, measuring approx. 2.0mm average diameter each, weighing total approx. 0.18 carat. |
| Diamonds        | Total overall diamond weight approx. 0.40 carat, assessed colour G/H, assessed clarity VS2 and SI                                               |
| Shoulders       | Channel set crossover and twist shoulders                                                                                                       |
| Shank           | Plain polished 'D' profile yellow gold<br>shank, 2mm wide. Hallmarked 18ct<br>gold Birmingham 1997, sponsor<br>mark MJJ                         |
| Total weight    | 2.3 g                                                                                                                                           |
| Valuation (NRV) | £1,250.00                                                                                                                                       |