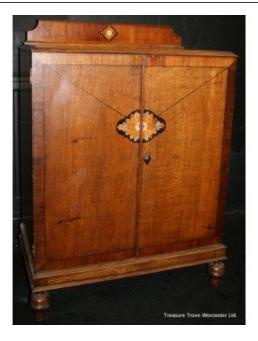

## Arts & Crafts Oak Inlaid Cupboard

| Width  | 76.5cm | 30" |
|--------|--------|-----|
| Depth  | 46cm   | 18" |
| Height | 97cm   | 38" |

| Period | Arts & crafts                 |  |
|--------|-------------------------------|--|
| Wood   | Oak                           |  |
| Inlay  | Woods, mother of pearl, ebony |  |

Crossbanded

Inlaid, ebony stringing

Good condition commensurate with age. Some small areas of veneer missing

Treasure Trove Worcester 50 Barbourne Road, Worcester, Worcestershire WR1 1JA.

Fully secure carriage. Please enquire for overseas shipping costs.