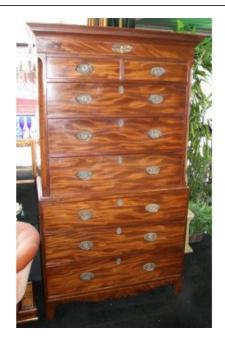

## **Mahogany Chest on Chest**

| Width  | 112m   | 44"     |
|--------|--------|---------|
| Depth  | 54.5cm | 21 1/2" |
| Height | 194cm  | 76 1/2" |

|      | Chest on chest |  |
|------|----------------|--|
| Wood | Mahogany       |  |
|      |                |  |

Quality antique chest on chest.

The upper section with moulded cornice, the frieze centrally mounted with brass eagle motif, above five drawers flanked by canted corners with satinwood stringing.

Thinking rometracket the three further drawers and a lovely shaped apron with further satinwood

Treasure Trove Worcester 50 Barbourne Road, Worcester, Worcestershire WR1 1JA.

Original brass fire gilded handles and escutcheon plates

Qimal 描述 piece of furniture of superior proportions offered in good clean condition commensurate