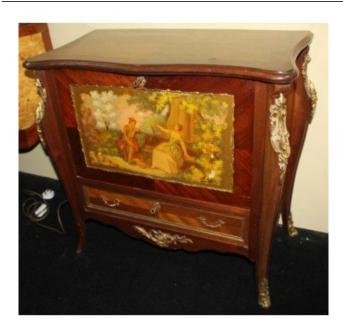

## French Kingwood Cocktail Cabinet with Painted Scene

£0.00

| Width  | 77 cm   | 30 1/4 in |
|--------|---------|-----------|
| Depth  | 41 cm   | 16 in     |
| Height | 75.5 cm | 29 3/4 in |

|            | Cocktail cabinet                                                                               |
|------------|------------------------------------------------------------------------------------------------|
| Style      | Louis XV                                                                                       |
| Decoration | Kingwood, inlaid, overpainted signed panel, quality ormolu mounts                              |
| Condition  | Good condition commensurate with age. One or two scratches to finish and wear to painted panel |

## Lovely quality French cocktail cabinet

Lid lifts up and front falls forward to reveal mirrored interior with shelf for drinks storage and preparation

Treasure Trove Worcester 50 Barbourne Road, Worcester, Worcestershire WR1 1JA. Telephone: + 44 (0)1905 799928 Email: lordcooke@treasuretroveworcester.com