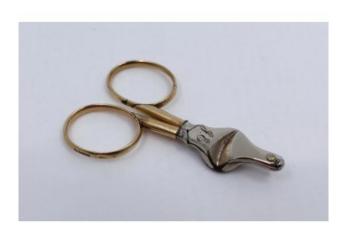

Early 20th c. Maple & Co Gold & Steel Cigar Scissors

£395.00

| Period       | English, early 20th c.                                                                                 |
|--------------|--------------------------------------------------------------------------------------------------------|
| Manufacturer | Maple & Co.                                                                                            |
| Composition  | Gold & steel                                                                                           |
| Hallmark     | London, 1919                                                                                           |
| Dimensions   | 7 x 4.5 x 0.5 cm                                                                                       |
| Weight       | 15.9 g                                                                                                 |
| Condition    | Good condition. A few light marks commensurate with age. Fully hallmarked. Monogrammed to steel cutter |