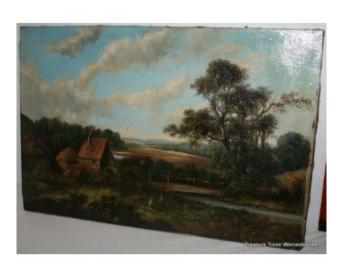

Treasure Trove Worcester 50 Barbourne Road, Worcester, Worcestershire WR1 1JA.

Antique 19th c. Landscape Oil on Canvas £0.00

| Period    | 19th century                                                                                                                     |
|-----------|----------------------------------------------------------------------------------------------------------------------------------|
| Medium    | Oil on Canvas                                                                                                                    |
| Size      | 61 x 41 cm / 24 x 16 in                                                                                                          |
| Subject   | Landscape                                                                                                                        |
| Signed    | Signed indistinctly bottom right in red                                                                                          |
| Condition | Some stress marks with minor paint loss.<br>Small mark to left of picture (not required<br>yet, but could be patched). Unframed. |

Nicely observed unframed 19th century oil painting on canvas.

Signed indistinctly, removed from a manor house in Warwickshire.