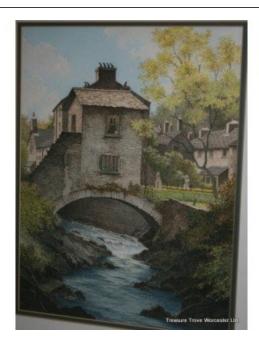

## Treasure Trove Worcester 50 Barbourne Road, Worcester, Worcestershire WR1 1JA.

'Bridge over River' Watercolour Landscape £0.00

| Title     | Mid 20th century, English, signed by the artist lower right                                                               |
|-----------|---------------------------------------------------------------------------------------------------------------------------|
| Medium    | Watercolour                                                                                                               |
| Frame     | 45.5 x 56.5 cm / 18 x 22 1/4 in                                                                                           |
| Subject   | Landscape                                                                                                                 |
| Signed    | Double mounted & set behind glass in gilt frame                                                                           |
| Condition | Watercolour in good condition. Mounted and set behind glass in gilt frame. Some marks to frame as pictured. Ready to hang |

Finely observed framed watercolour painting

Signed indistinctly by the artist to the lower right