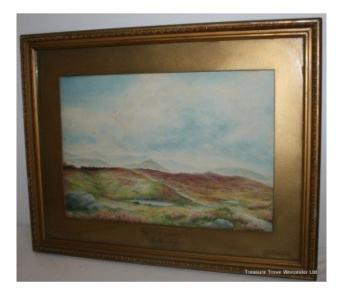

Treasure Trove Worcester 50 Barbourne Road, Worcester, Worcestershire WR1 1JA.

'The Peak District Hathersage' A.Woolliscroft Watercolour

£0.00

| Title     | The Peak District Hathersage                                                                                       |
|-----------|--------------------------------------------------------------------------------------------------------------------|
| Artist    | A.Woolliscroft                                                                                                     |
| Medium    | Watercolour                                                                                                        |
| Frame     | 56 x 44 cm / 22 x 17 in                                                                                            |
| Subject   | Landscape                                                                                                          |
| Signed    | Name marked to slip                                                                                                |
| Frame     | Mounted in glazed gilt frame with gold slip.<br>Picture title and artist name applied to slip                      |
| Condition | Some minor foxing to watercolour commensurate with age. Mounted in glazed gilt frame, a little wear. Ready to hang |