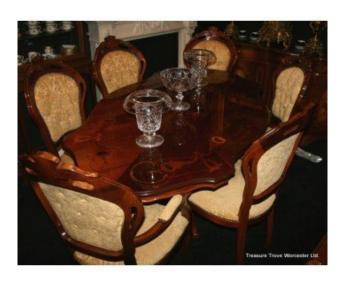

## Treasure Trove Worcester 50 Barbourne Road, Worcester, Worcestershire WR1 1JA.

Italian Walnut Inlaid Dining Table & 6 Chairs £0.00

| Dining Table | Тор    | 174 x 108cm | 68 1/2 x 42 1/2" |
|--------------|--------|-------------|------------------|
|              | Height | 76cm        | 30"              |

| Chairs Height (to toprail) |             | 107cm  | 42" |
|----------------------------|-------------|--------|-----|
|                            | Seat height | 48.5cm | 19" |

| Style     | Italian                      |
|-----------|------------------------------|
| Wood      | Walnut veneer                |
| Finish    | Inlaid, lacquered            |
| Chairs    | 4 + 2 armchairs, upholstered |
| Condition | Very clean                   |