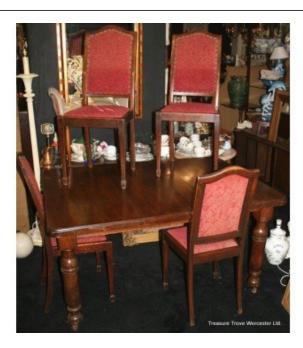

## Late Victorian Oak Winder Dining Table & Chairs

£0.00

| Dining table | Width                       | 105.5cm | 41 1/2" |
|--------------|-----------------------------|---------|---------|
|              | Length (closed)             | 102cm   | 48"     |
|              | Length (extended with leaf) | 144cm   | 56 1/2" |
|              | Height                      | 73cm    | 28 3/4" |

| Chairs Height (to toprail) | 103cm | 40 1/2" |
|----------------------------|-------|---------|
| Height (to seat)           | 47cm  | 18 1/2" |

| Wood   | Oak |
|--------|-----|
| Leaves | 1   |
| Chairs | 4   |

Late Victorian table, complete with original winder

Slightly later chairs

Treasure Trove Worcester 50 Barbourne Road, Worcester, Worcestershire WR1 1JA. Telephone: + 44 (0)1905 799928 Email: lordcooke@treasuretroveworcester.com