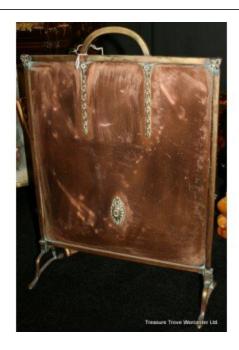

Treasure Trove Worcester 50 Barbourne Road, Worcester, Worcestershire WR1 1JA.

Antique Copper & Brass Fire Screen £0.00

| Width  | 46.5 cm | 18 1/4 in |
|--------|---------|-----------|
| Depth  | 18 cm   | 7 in      |
| Height | 65 cm   | 25 1/2 in |

|             | Fire Screen                                                                                                                              |
|-------------|------------------------------------------------------------------------------------------------------------------------------------------|
| Period      | Edwardian                                                                                                                                |
| Composition | Copper & brass                                                                                                                           |
| Condition   | Good condition commensurate with age. one screw missing to brass decoration. Could be polished if desired, offered in original condition |

Antique Copper & Brass Fire Screen