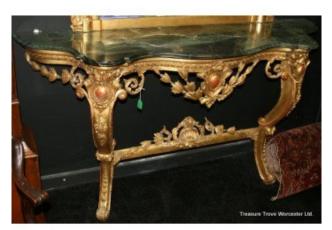

## Ornate Gilt Marble Topped Console Table

| Width  | 173cm | 68"     |
|--------|-------|---------|
| Depth  | 48cm  | 19"     |
| Height | 91cm  | 35 3/4" |

|             | Console table      |
|-------------|--------------------|
| Period      | Georgian stye      |
| Composition | Gilt gesso on wood |
| Marble      | Green              |

Fine quality.

Good condition commensurate with age.

No breaks to thick shaped marble top.

Some areas of wear to base commensurate with age.

To be affixed to the wall.

Treasure Trove Worcester 50 Barbourne Road, Worcester, Worcestershire WR1 1JA. Telephone: + 44 (0)1905 799928 Email: lordcooke@treasuretroveworcester.com