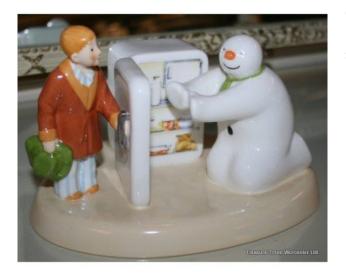

## Coalport The Snowman "Chilling Out" Figurine

£0.00

| Manufacturer    | Coalport                             |
|-----------------|--------------------------------------|
| Title           | Chilling Out                         |
| Series          | The Snowman                          |
| Height          | 12cm / 4 1/2 im                      |
| Limited Edition | Exclusive to H Samuel                |
| Backstamp       | First quality                        |
| Condition       | Very Good. No chips, cracks, repairs |

Coalport The Snowman "Chilling Out" Figurine

Please see other listings for further Coalport figurines from The Snowman series.

FREE UK Mainland Delivery.