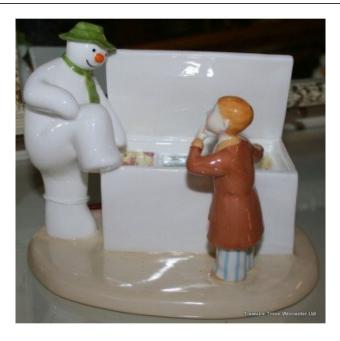

Treasure Trove Worcester 50 Barbourne Road, Worcester, Worcestershire WR1 1JA. Telephone: + 44 (0)1905 799928 Email: lordcooke@treasuretroveworcester.com

Coalport The Snowman "Time to Cool Down" Figurine

## **Coalport The Snowman "Time to Cool Down" Figurine**

| Manufacturer    | Coalport                             |
|-----------------|--------------------------------------|
| Title           | Chilling Out                         |
| Series          | The Snowman                          |
| Height          | 14cm / 5 1/2"                        |
| Limited Edition | 741 of 1250                          |
| Backstamp       | First quality                        |
| Condition       | Very Good. No chips, cracks, repairs |

Complete with original box.

Please see other listings for further Coalport figurines from The Snowman series.

Free fully secure UK carriage.