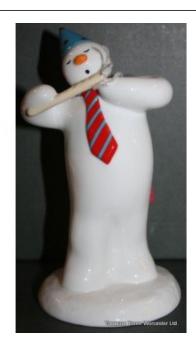

## Coalport The Snowman "The Soloist" Figurine

| Manufacturer    | Coalport                             |
|-----------------|--------------------------------------|
| Title           | The Soloist                          |
| Series          | The Snowman                          |
| Height          | 14cm / 5 1/2"                        |
| Limited edition | 499 of 1000                          |
| Backstamp       | First quality                        |
| Condition       | Very Good. No chips, cracks, repairs |