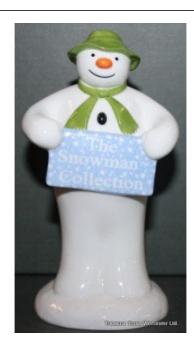

Treasure Trove Worcester 50 Barbourne Road, Worcester, Worcestershire WR1 1JA. Telephone: + 44 (0)1905 799928 Email: lordcooke@treasuretroveworcester.com

Coalport The Snowman "The Welcome" Figurine

£0.00

## **Coalport The Snowman "The Welcome" Figurine**

| Manufacturer    | Coalport                             |
|-----------------|--------------------------------------|
| Title           | The Welcome                          |
| Series          | The Snowman                          |
| Height          | 13cm / 5"                            |
| Limited edition | 615 of 1000                          |
| Backstamp       | First quality                        |
| Condition       | Very Good. No chips, cracks, repairs |