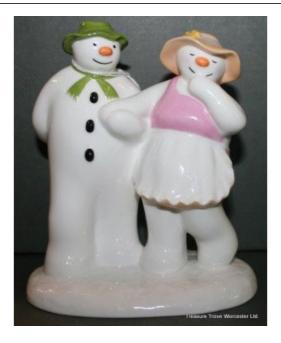

## Coalport The Snowman "The Bashful Blush" Figurine

| Manufacturer | Coalport                             |
|--------------|--------------------------------------|
| Title        | The Bashful Blush                    |
| Series       | The Snowman                          |
| Height       | 14cm / 5 1/2in                       |
| Decoration   | Hand painted                         |
| Backstamp    | First quality                        |
| Condition    | Very Good. No chips, cracks, repairs |

Complete with original box.

Please see other listings for further Coalport figurines from The Snowman series.

FREE UK Mainland Delivery.

Please enquire for overseas delivery costs