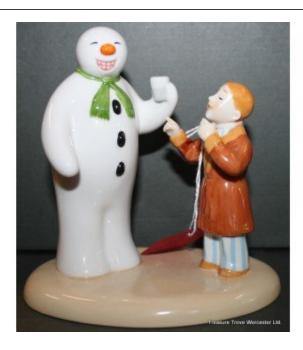

## Coalport The Snowman "Toothy Grin" Figurine

| Manufacturer    | Coalport                             |
|-----------------|--------------------------------------|
| Title           | Toothy Grin                          |
| Series          | The Snowman                          |
| Height          | 13cm / 5"                            |
| Limited Edition | 498 of 4000                          |
| Backstamp       | First quality                        |
| Condition       | Very Good. No chips, cracks, repairs |