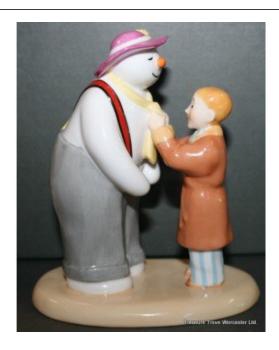

Treasure Trove Worcester 50 Barbourne Road, Worcester, Worcestershire WR1 1JA. Telephone: + 44 (0)1905 799928 Email: lordcooke@treasuretroveworcester.com

Coalport The Snowman "The Finishing Touch" Figurine

## Coalport The Snowman "The Finishing Touch" Figurine

| Manufacturer    | Coalport                             |
|-----------------|--------------------------------------|
| Title           | The Finishing Touch                  |
| Series          | The Snowman                          |
| Height          | 13.5cm / 5 1/4"                      |
| Limited Edition | 1156 of 2000                         |
| Backstamp       | First quality                        |
| Condition       | Very Good. No chips, cracks, repairs |

Complete with original box.

Please see other listings for further Coalport figurines from The Snowman series.

Free fully secure UK carriage.