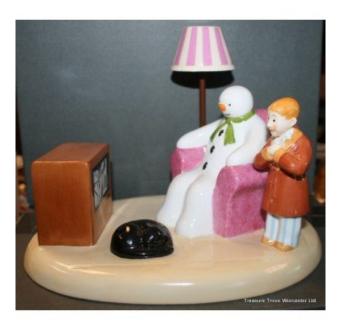

## Coalport The Snowman "A Cold Night In" Figurine

£0.00

## Coalport The Snowman "A Cold Night In" Figurine

| Manufacturer    | Coalport                             |
|-----------------|--------------------------------------|
| Title           | A Cold Night In                      |
| Series          | The Snowman                          |
| Height          | 16cm / 6 1/4"                        |
| Limited Edition | 1554 of 2000                         |
| Backstamp       | First quality                        |
| Condition       | Very Good. No chips, cracks, repairs |

Complete with original box.

Please see other listings for further Coalport figurines from The Snowman series.

Free fully secure UK carriage.