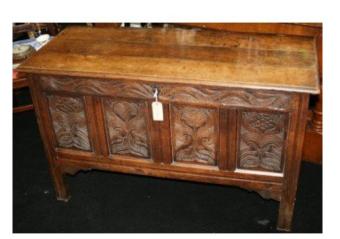

## Antique Carved Oak Coffer Charles II c.1670

£0.00

| Width  | 126 cm | 49 1/2 in |
|--------|--------|-----------|
| Depth  | 54 cm  | 21 1/4 in |
| Height | 75 cm  | 29 1/2 in |

| Period                                        | 17th century, Charles II    |
|-----------------------------------------------|-----------------------------|
| Wood                                          | Oak                         |
| Condition Very nice original condition, one o |                             |
|                                               | marks commensurate with age |

Lovely period coffer c.1670

Carved Oak

4 panel plank top

Original candle box inside

Treasure Trove Worcester 50 Barbourne Road, Worcester, Worcestershire WR1 1JA. Telephone: + 44 (0)1905 799928 Email: lordcooke@treasuretroveworcester.com