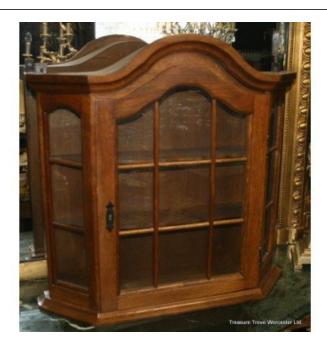

Treasure Trove Worcester 50 Barbourne Road, Worcester, Worcestershire WR1 1JA. Telephone: + 44 (0)1905 799928 Email: lordcooke@treasuretroveworcester.com

Medium Oak Glazed Wall Display Cabinet £0.00

## **Medium Oak Glazed Wall Display Cabinet**

| Width  | 76.5cm | 30" |
|--------|--------|-----|
| Depth  | 46cm   | 18" |
| Height | 97cm   | 38" |

| Period | Arts & crafts                 |  |
|--------|-------------------------------|--|
| Wood   | Oak                           |  |
| Inlay  | Woods, mother of pearl, ebony |  |

Good condition commensurate with age. Some small areas of veneer missing

Fully secure carriage. Please enquire for overseas shipping costs.