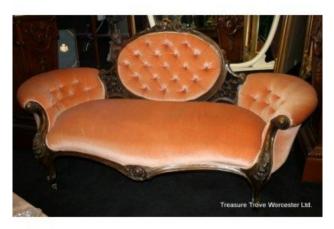

| Туре                                           | Chaise longue                  |
|------------------------------------------------|--------------------------------|
| Style                                          | Victorian                      |
| Wood                                           | Walnut                         |
| Condition This is an item of exceptional quali |                                |
|                                                | offered in very nice condition |
|                                                | commensurate with age.         |

Here we offer for sale an exquisite quality balloon back double ended early Victorian chaise

Treasure Trove Worcester 50 Barbourne Road, Worcester, Worcestershire WR1 1JA. Telephone: + 44 (0)1905 799928 Email: lordcooke@treasuretroveworcester.com

longue. It has superb crisp walnut carving with fine detail to the back and bulbous legs with knopped feet and original porcelain casters.

It is upholstered in a peach fabric with a buttoned back.

Please note this item is sold.