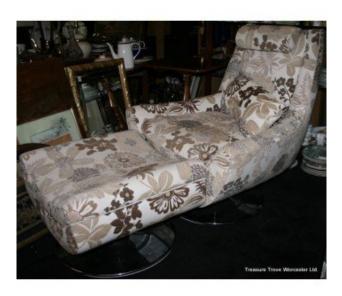

## Quality Retro Natural Patterned Swivel Chair & Footstool

£0.00

| Swivel Chair | Width  | 92cm  | 36 1/4" |
|--------------|--------|-------|---------|
|              | Depth  | 93cm  | 36 1/2" |
|              | Height | 100cm | 39 1/2" |

| Swivel Stool | Width  | 68cm | 26 3/4" |
|--------------|--------|------|---------|
|              | Depth  | 66cm | 26"     |
|              | Height | 46cm | 18"     |

| Items  | Chair & footstool            |
|--------|------------------------------|
| Base   | Swivel, chrome               |
| Finish | Patterned natural upholstery |
| _      |                              |

Quality swivel armchair and matching swivel footstool.

Retro style with a heay chrome base and natural patterned upholstered finish.

Treasure Trove Worcester 50 Barbourne Road, Worcester, Worcestershire WR1 1JA. Telephone: + 44 (0)1905 799928 Email: lordcooke@treasuretroveworcester.com