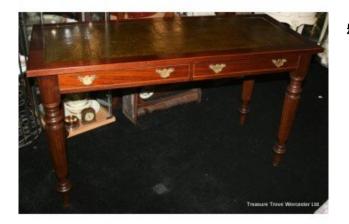

## Mahogany Leather Topped Writing Desk

£0.00

| Width  | 134 cm  | 53 in     |
|--------|---------|-----------|
| Depth  | 57 cm   | 22 1/2 in |
| Height | 76.5 cm | 30 in     |

| Style   | George IV style |  |
|---------|-----------------|--|
| Wood    | Mahogany        |  |
| Leather | Tooled green    |  |
|         |                 |  |

Green tooled leather insert to the top

Two drawers to the front

Heavy fluted Regency style legs

A fine desk or side table for the hall or study. Very good condition commensurate with age.

Treasure Trove Worcester 50 Barbourne Road, Worcester, Worcestershire WR1 1JA.