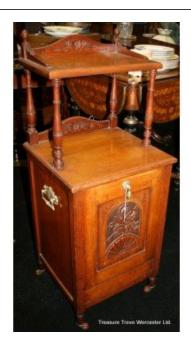

## Treasure Trove Worcester 50 Barbourne Road, Worcester, Worcestershire WR1 1JA.

Edwardian Satinwood Magazine Cabinet £0.00

| Width  | 134cm  | 53"     |
|--------|--------|---------|
| Depth  | 57cm   | 22 1/2" |
| Height | 76.5cm | 30"     |

|        | Magazine Cabinet |  |
|--------|------------------|--|
| Period | Edwardian        |  |
| Wood   | Satinwood        |  |
|        |                  |  |

Finial top.

Carved detail.

Brass carrying handles to either side.

Original porcelain casters

Very good condition commensurate with age.

Treasure Trove Worcester 50 Barbourne Road, Worcester, Worcestershire WR1 1JA. Telephone: + 44 (0)1905 799928 Email: lordcooke@treasuretroveworcester.com