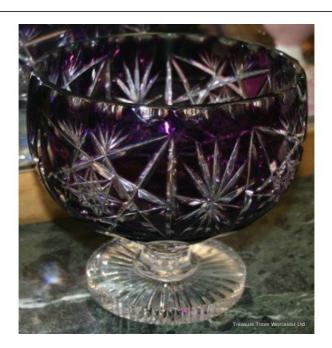

## Treasure Trove Worcester 50 Barbourne Road, Worcester, Worcestershire WR1 1JA.

Cut Glass Overlay Crystal Amethyst Footed Bowl

£0.00

| Crystal   | Amethyst                                                                                        |
|-----------|-------------------------------------------------------------------------------------------------|
| Туре      | Bowl                                                                                            |
| Date      | 50's                                                                                            |
| Diameter  | 20cm / 8"                                                                                       |
| Height    | 18cm / 7"                                                                                       |
| Glass     | Cut glass, overlay crystal                                                                      |
| Colour    | Amethyst overlay                                                                                |
| Condition | Very good condition. No chips, cracks or repairs. Light scratches to base commensurate with age |