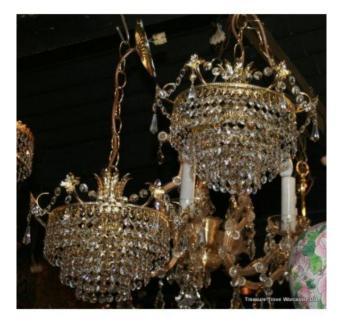

Treasure Trove Worcester 50 Barbourne Road, Worcester, Worcestershire WR1 1JA.

Pair of Quality Small Crystal Dropper Gold Plated Chandeliers

£0.00

| Frame    | Gold Plated                   |
|----------|-------------------------------|
| Droppers | Fine quality crystal droppers |
| Lights   | 1, central, BC light fitting  |
| Tiers    | 3                             |
| Width    | 30cm / 12"                    |
| Drop     | 28cm / 11" (+ chain, + rose)  |

Lovely quality fittings, genuine pair

Gold plated frame with classical motifs (acanthus leaves etc.) to the top

Genuine crystal droppers, complete, lovely colour

Fully wired up to British standards

Ready to hang. Complete with chain (can be removed/shortened/lenghted as required) and ceiling rose