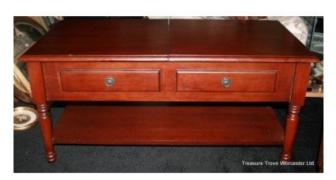

## **Mahogany Coffee Table CD Cabinet**

| Width  | 101cm | 39 3/4" |
|--------|-------|---------|
| Depth  | 50cm  | 19 1/2" |
| Height | 46cm  | 18"     |

| Wood | Mahogany |
|------|----------|
|      |          |

Good clean condition. One or two scratches etc., ring mark to top

Top hinged lids lift up to reveal compartments for CD's. Partitions could be easily removed to allow the space to be used for any storage requirements.