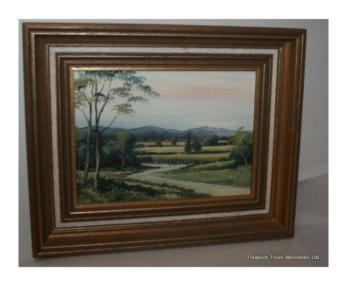

## Treasure Trove Worcester 50 Barbourne Road, Worcester, Worcestershire WR1 1JA.

"Distant Hills" II Malvern by Alan King AKin of Malvern

£0.00

| Title   | "Distant Hills" The Malvern Hills from South-West of Colwall |
|---------|--------------------------------------------------------------|
| Artist  | Alan King (AKin of Malvern)                                  |
| Medium  | Original Oil on Canvas Panel                                 |
| Frame   | 29 x 23.5cm / 11 1/2 x 9 1/4"                                |
| Subject | Landscape                                                    |
| Signed  | Signed bottom right 'AKin'                                   |
| Frame   | Set in quality contemporary gilt frame                       |