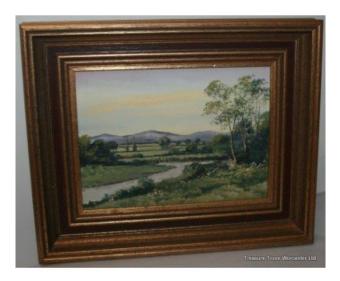

## Treasure Trove Worcester 50 Barbourne Road, Worcester, Worcestershire WR1 1JA.

"Distant Hills" Malvern by Alan King AKin of Malvern

£0.00

| Title   | "Distant Hills" The Malvern Hills from South-West of Colwall |
|---------|--------------------------------------------------------------|
| Artist  | Alan King (AKin of Malvern)                                  |
| Medium  | Original Oil on Canvas Panel                                 |
| Frame   | 29 x 23.5cm / 11 1/2 x 9 1/4"                                |
| Subject | Landscape                                                    |
| Signed  | Signed bottom right 'AKin'                                   |
| Frame   | Set in quality contemporary gilt frame                       |