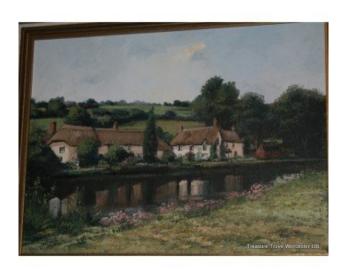

## Treasure Trove Worcester 50 Barbourne Road, Worcester, Worcestershire WR1 1JA.

"Devon Portrait" Malvern by Alan King AKin of Malvern

£0.00

| Title   | "Devon Portrait"                     |
|---------|--------------------------------------|
| Artist  | Alan King (AKin of Malvern)          |
| Medium  | Original Oil on Canvas               |
| Frame   | 49 x 39cm / 19 1/4 x 15 1/2"         |
| Subject | Landscape                            |
| Signed  | Signed bottom right 'AKin'           |
| Frame   | Set in quality contemporary antiqued |
|         | gilt frame                           |