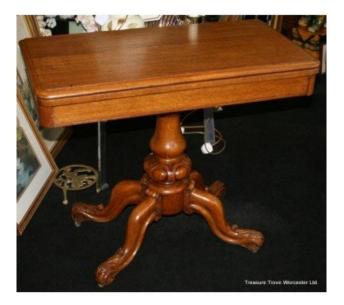

## Victorian Carved Oak Fold Over Games Table

£0.00

| Length | 91 cm | 35 3/4 in |
|--------|-------|-----------|
| Width  | 45 cm | 17 3/4 in |
| Height | 77 cm | 30 1/2 in |

| Period       | 19th c.                                                                                                    |
|--------------|------------------------------------------------------------------------------------------------------------|
|              |                                                                                                            |
| Wood         | Oak                                                                                                        |
| Card surface | Green baize                                                                                                |
| Condition    | Good condition. Attractive colour and mellow patina. Slight wobble to base, could be tightened if desired. |

Early Victorian Carved Oak Flip Top Card Games Table