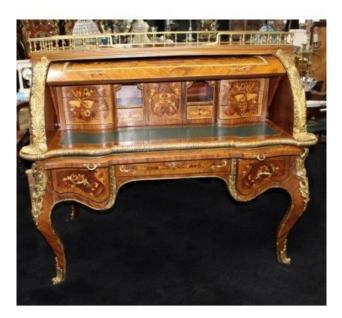

## Treasure Trove Worcester 50 Barbourne Road, Worcester, Worcestershire WR1 1JA.

Louis XV Style Heavily Inlaid Cylinder Fronted Royal Desk

£0.00

| Width  | 153 cm | 60 in     |
|--------|--------|-----------|
| Depth  | 86 cm  | 33 3/4 in |
| Height | 136 cm | 53 1/2 in |

Lovely quality heavily inlaid Burea du Roi style desk.

Ornate brass ormolu gallery to the top with ormolu mounts, knees and handles.

Treasure Trove Worcester 50 Barbourne Road, Worcester, Worcestershire WR1 1JA. Telephone: + 44 (0)1905 799928 Email: lordcooke@treasuretroveworcester.com

| O P. L. G. G.     |                         | . 301 ( . 301 ( 1 . 1 1      | (1 (         |
|-------------------|-------------------------|------------------------------|--------------|
| Cylinger fronted. | drawers and compartment | s within with tooled dreen i | eather tob.  |
| Cymraer memea,    | aramore and comparament | o mani mana kaonaa gi aan k  | odinoi top i |
|                   |                         |                              |              |

Full length brush slide with green tooled leather top

Heavy curved cabriole legs.

N.B. Incredibly heavy.