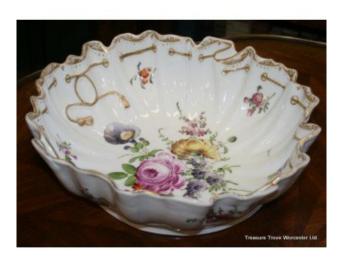

## **Hand Decorated Dresden Porcelain Bowl**

| Manufacturer | Dresden                                                                                |
|--------------|----------------------------------------------------------------------------------------|
| Composition  | Porcelain                                                                              |
| Width        | 29cm / 11 1/2"                                                                         |
| Height       | 9cm / 3 1/2"                                                                           |
| Decoration   | Hand painted flowers with a gilded ribbon                                              |
|              | pattern                                                                                |
| Backstamp    | Blue, crown above D                                                                    |
| Condition    | Very Good. No chips, cracks, repairs.<br>Some wear to gilding commensurate with<br>age |