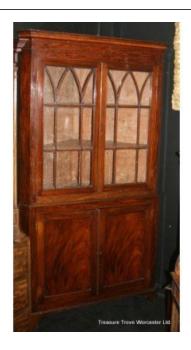

## Georgian Flame Mahogany Hepplewhite Corner Cabinet

£0.00

## **Georgian Flame Mahogany Hepplewhite Corner Cabinet**

| Width                   | 117cm   | 46"     |
|-------------------------|---------|---------|
| Depth (front to corner) | 61cm    | 24"     |
| Height                  | 207.5cm | 81 1/2" |

|        | Corner Cupboard         |  |
|--------|-------------------------|--|
| Period | Georgian, early 19th c. |  |
| Wood   | Flame mahogany          |  |
|        |                         |  |

Arched glazed doors

Rich flame mahogany

Inlaid

Hepplewhite

Quality genuine Georgian corner cabinet

Treasure Trove Worcester 50 Barbourne Road, Worcester, Worcestershire WR1 1JA. Telephone: + 44 (0)1905 799928 Email: lordcooke@treasuretroveworcester.com