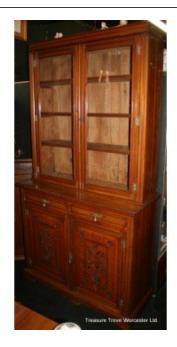

## Treasure Trove Worcester 50 Barbourne Road, Worcester, Worcestershire WR1 1JA.

Edwardian Mahogany Glazed Bookcase £0.00

| Width  | 122cm | 48"     |
|--------|-------|---------|
| Depth  | 49cm  | 19 1/4" |
| Height | 226cm | 89"     |

## Carved

Glazed upper section.

Lovely quality bookcase, fine proportions

Offered in very good condition commensurate with age.

Treasure Trove Worcester 50 Barbourne Road, Worcester, Worcestershire WR1 1JA. Telephone: + 44 (0)1905 799928 Email: lordcooke@treasuretroveworcester.com