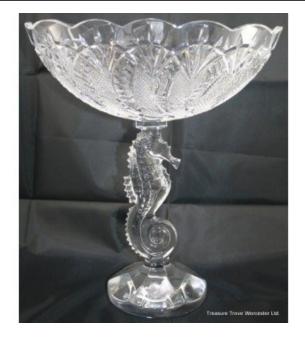

## Waterford Crystal Seahorse Boat Shaped Centrepiece

| Maker   | Waterford, Ireland |
|---------|--------------------|
| Pattern | Seahorse           |
| Width   | 28cm / 11"         |
| Depth   | 14cm / 5 1/2"      |
| Height  | 31cm / 12 1/4"     |
| Glass   | Cut glass          |
|         |                    |

Genuine Waterford

Marked to the base

This Seahorse Centrepiece is one of the most ornate pieces of the Waterford Collection. The seahorse symbol is a trademark stamp of Waterford Crystal, recognised worldwide. A beautiful and unique collector's piece which holds significance to the Waterford Crystal brand.