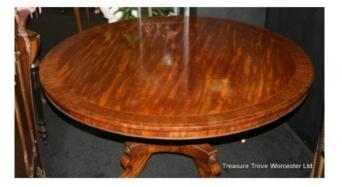

## Regency Mahogany Circular Centre Table

£0.00

| Diameter | 135cm | 53" |
|----------|-------|-----|
| Height   | 71cm  | 28" |

|        | Circular Centre Table |  |
|--------|-----------------------|--|
| Period | Regency               |  |
| Wood   | Mahogany              |  |
|        |                       |  |

Rich mahogany, with a desirable faded patina.

Crossbanding to the top with satinwood stringing

Carved beading to the apron

Tilt top

Treasure Trove Worcester 50 Barbourne Road, Worcester, Worcestershire WR1 1JA.

Shaped and carved pedestal leading down to quatrefoil base and four brass capped legs. Sits on original brass capped casters.

Lovely condition commensurate with age.

Please note this item is sold.